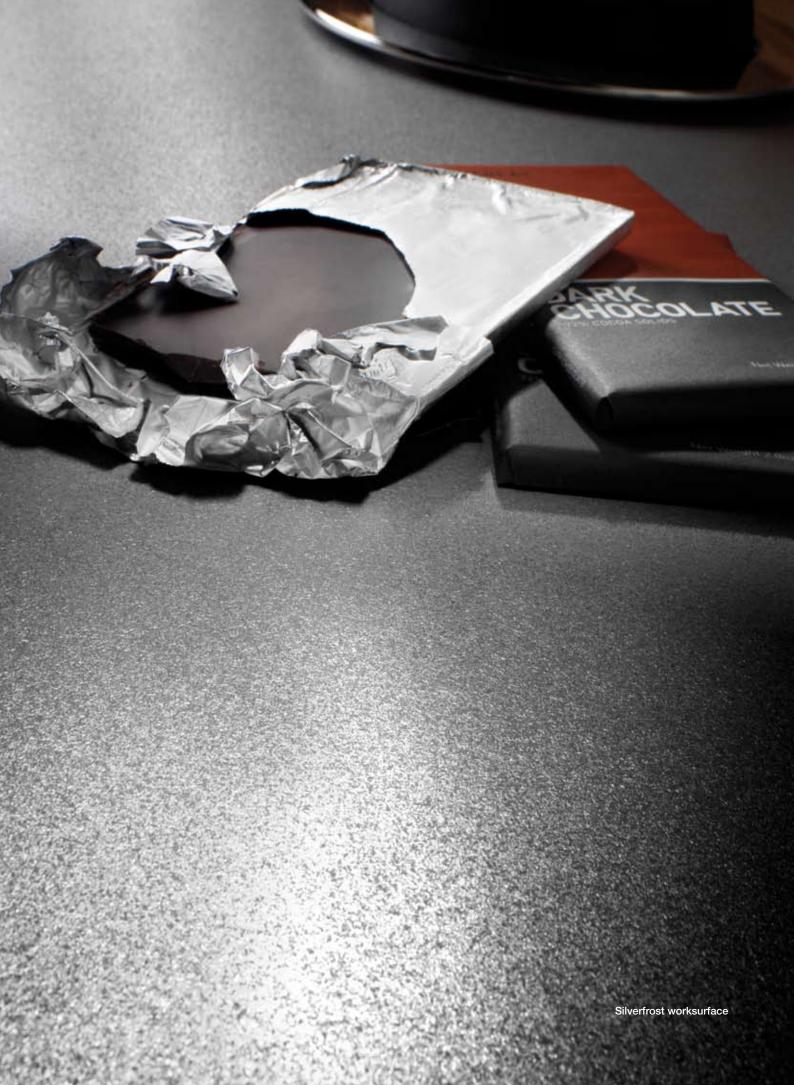

# Inspirational chic

Silverfrost is design and technical brilliance. An outstanding example of laminate innovation. And it's unique to Omega. We know our Brushed Aluminium splashbacks are a design favourite. So, we've developed the technology to produce a metallic design for use not just on splashbacks but also now on worksurfaces. With its gently shimmering surface it offers stunning visual and tactile qualities. And cleverly, it's totally practical for everyday use.

The metallic nature of the Silverfrost and Strass designs are also sensitive to heat so you should take care to use a protective pad. No chopping, cutting or placing hot items directly onto the surface please.