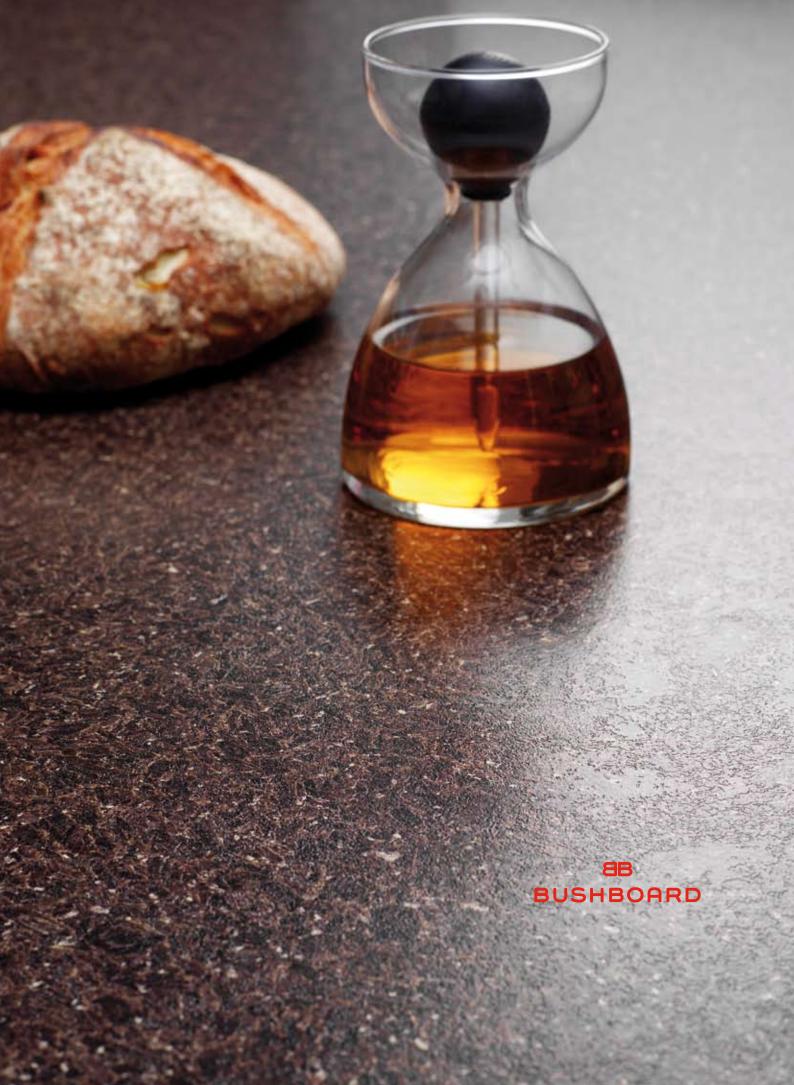

### Quality

Manufacturing with the finest materials is what gives
Bushboard worksurfaces their signature quality compared to
competitive products. While beautiful and stylish to look at,
they are also constructed to cope with the wear and tear of
everyday living. They also have in-built antibacterial protection
giving you extra peace of mind.

Independently tested to BS/EN438, your Bushboard worksurface is designed to withstand knocks, abrasions, chemicals, cigarette burns, steam, stains from juice, tea, wine or coffee. It is also highly resistant to heat, although we recommend the use of a protective pad as saucepan bottoms can become extremely hot.

Bushboard select E1 grade high-density particleboard for strength and stability. Its homogenous construction generates excellent machining capability for sink cutouts and mitre joints. They are surfaced in Polyrey high-pressure laminate. A resin impregnated moisture resistant barrier combines with Bushboard's unique 'Tekseal' cast resin to completely seal the underside against moisture penetration from everyday spills