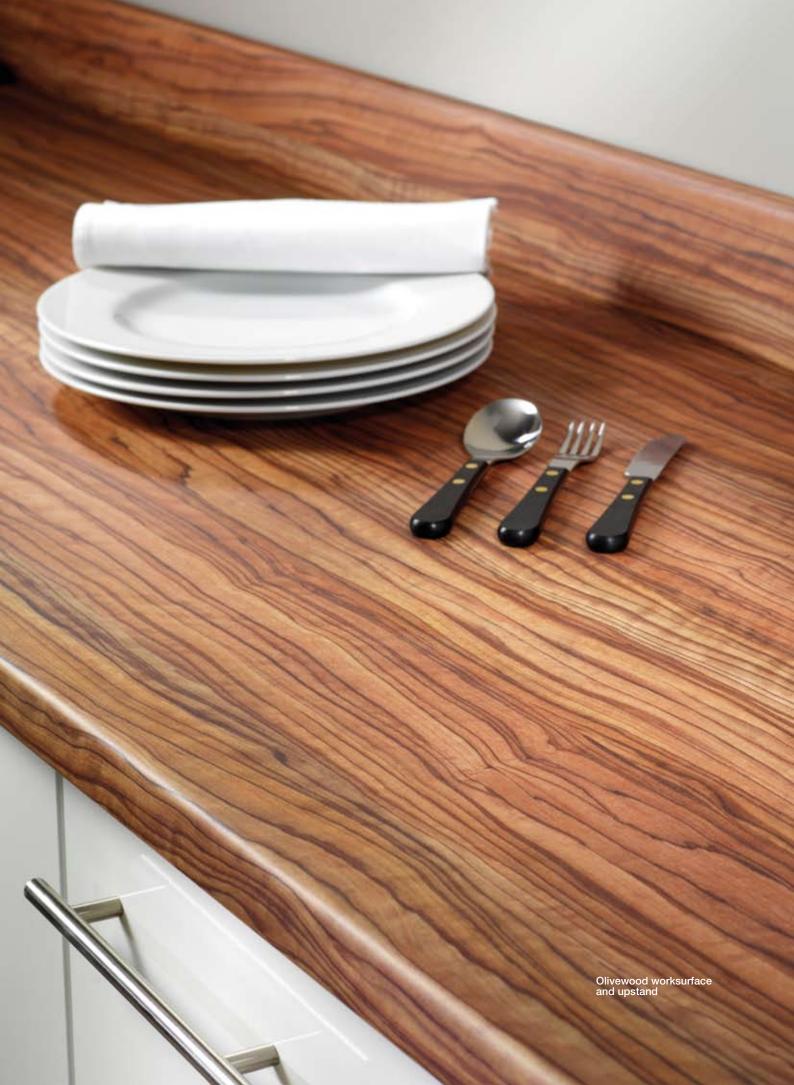

## exotic luxury

The allure of exotic woods is irresistible. Omega re-interprets nature's finest species to offer of the moment contemporary styling. The beautifully sumptuous olivewood, figured wenge and edgy stripwood designs are guaranteed to add design grace. What's more, their stunning visual appearance is enhanced by the sensuous ultramatt texture. This refracts the light beautifully giving an even colour tone the entire length of the worksurface. So it will feel every bit as luxurious as it looks.