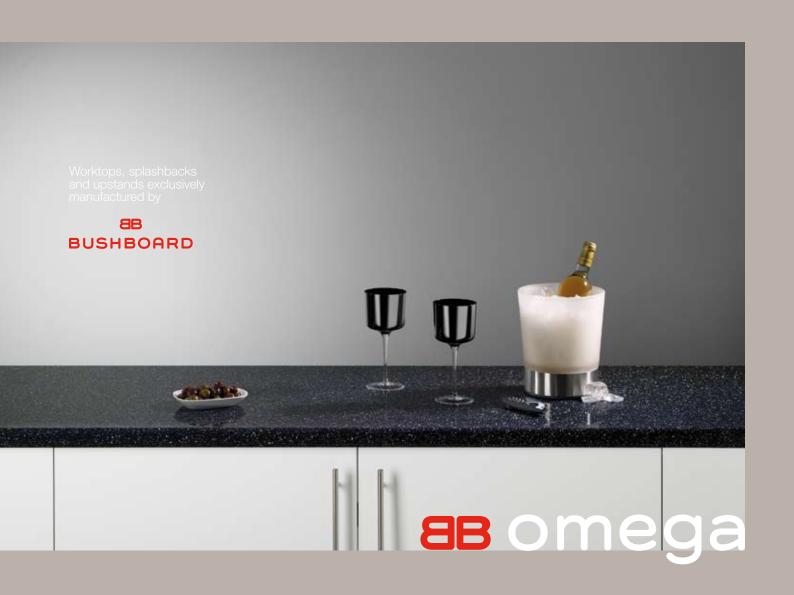

## inspirational design

## committed to innovation

At Bushboard, we like to push the design boundaries wher it comes to worksurfaces. That way you can be confident you are choosing a worktop at the forefront of trends. Our Omega range is an exercise in laminate innovation demonstrating the material's vast potential to deliver a lasting design impression.

Omega centres on design and texture combinations that take laminate to a new sensory level. Where the eye and the touch are pleased simultaneously by the way the worksurface looks and by the way it feels.

Omega worksurfaces marry design highlights with empathetic surface textures. They are exciting and engaging. They are also a byword for outstanding quality.

Front cover: