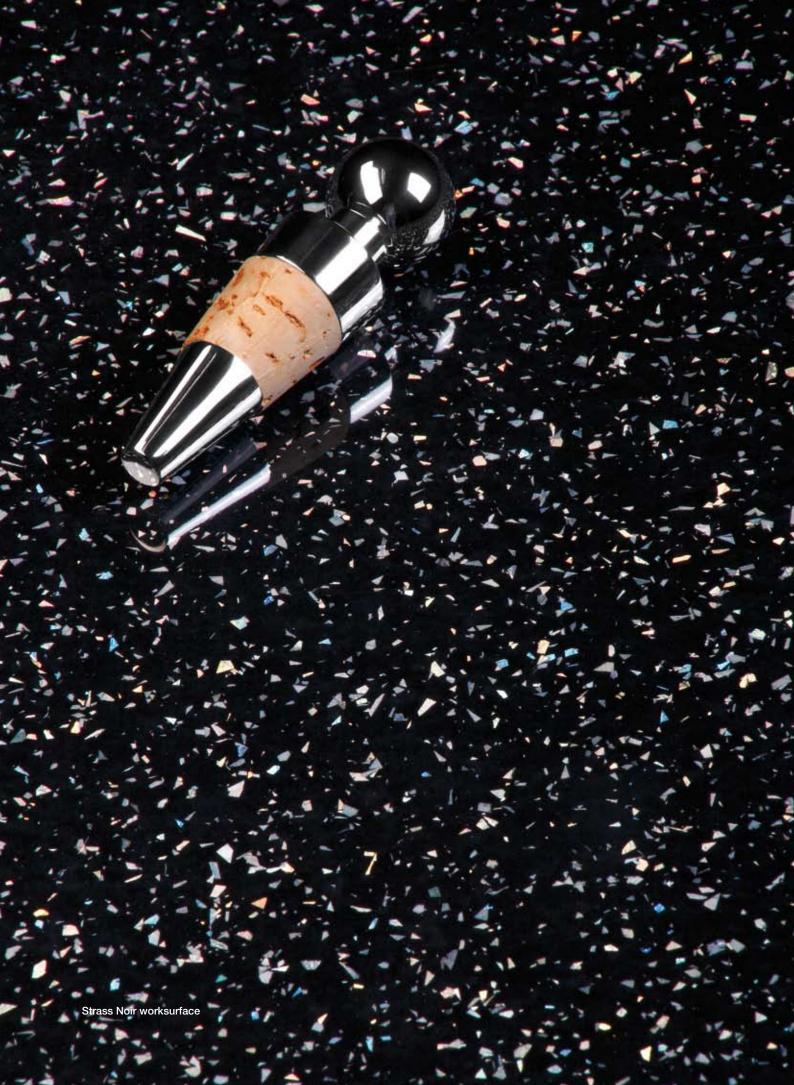

### gorgeous and glamorous

Give your kitchen some full-on glamour with the Strass designs. Available in black or white, their monochromatic appeal is undercut with silver flecks that dance delicately under the light. Add to that the glossy, reflective surface and you have a design reminiscent of polished stone. Expensive looking. And underliably gorgeous.

Just like other high fashion, high gloss worksurfaces, Strass designs require some TLC to maintain their luxurious looks. So no chopping, cutting or placing hot items directly onto the surface please.