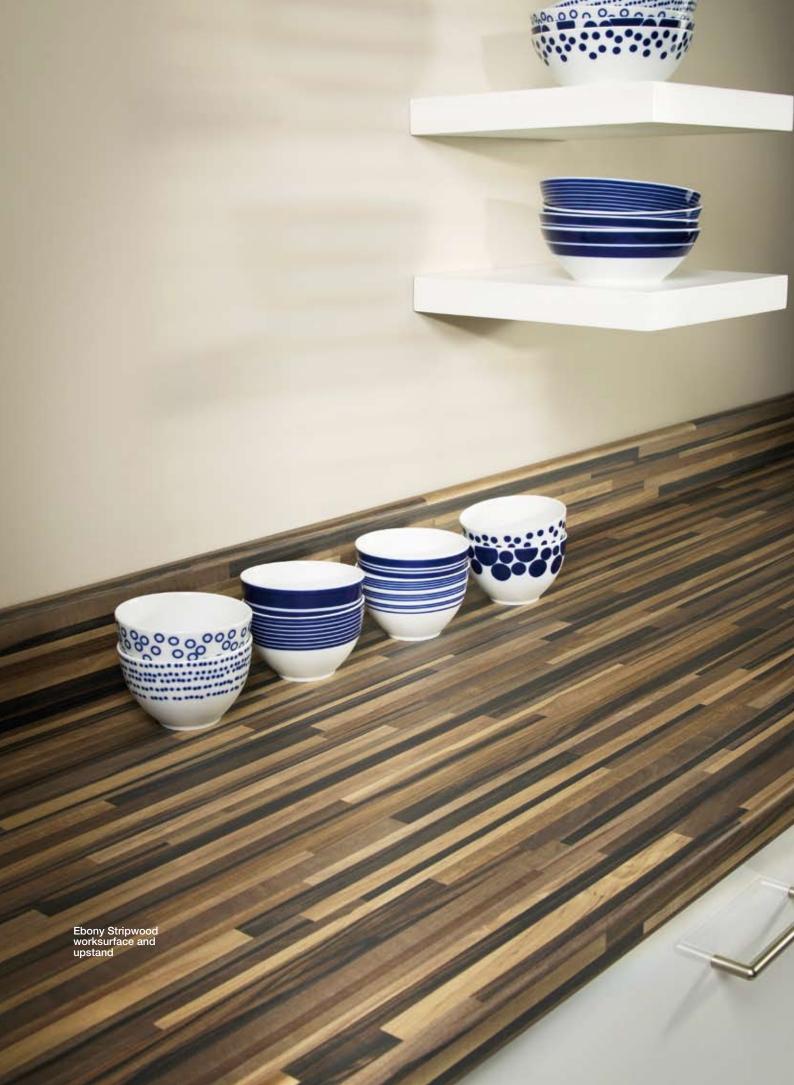

## exotic luxury

The allure of exotic woods is irresistible. Omega re-interprets nature's finest species to offer of the moment contemporary styling. The beautifully sumptuous olivewood, figured wenge and edgy stripwood designs are guaranteed to add design grace. What's more, their stunning visual appearance is enhanced by the sensuous ultramatt texture. This refracts the light beautifully giving an even colour tone the entire length of the worksurface. So it will feel every bit as luxurious as it looks.