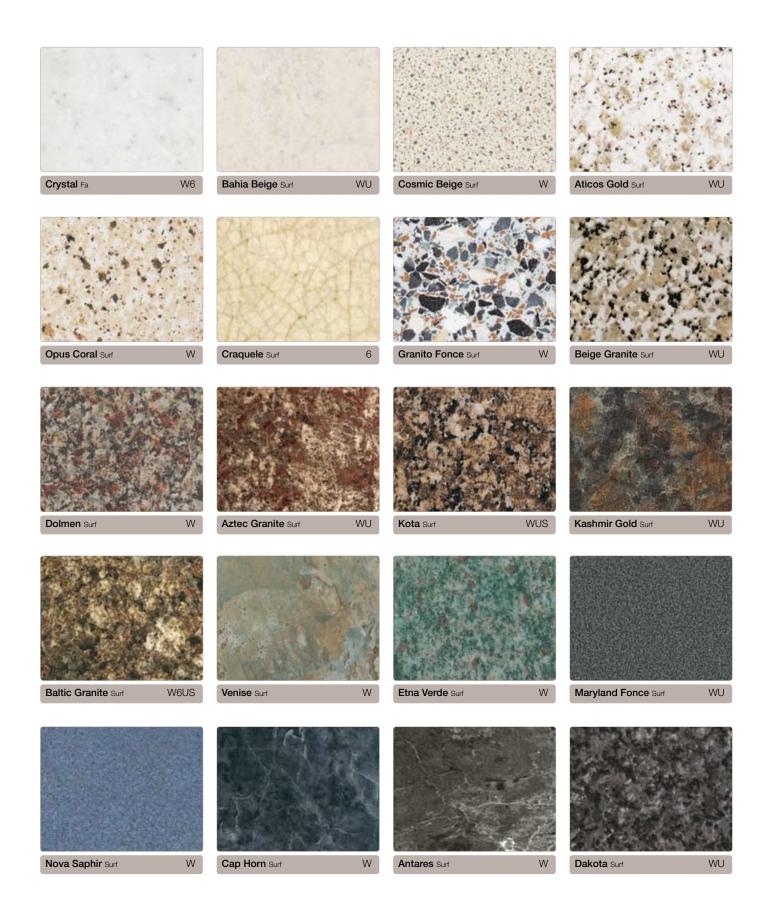

Recognising the appeal of natural stone in the kitchen, there are beautiful designs inspired by slate, limestone and granite complemented by a subtle, riven texture. Add to that some exotic woodgrains with the luxurious feel of being freshly sanded. Or the reflective surface of polished stone that accentuates the pearlescent flecks within the design. And last but by no means least, the unique introduction of silver metallic worksurfaces that open up a host of design possibilities.

## natural beauty

Nostalgic. Timeless. And incredibly fashionable.

That's the appeal of natural stone for worksurfaces. Omega captures the authenticity of limestone and slate with its delicate colour palette. But it's the innovative surface textures that bring the designs to life, giving them a luxuriousness to envy.