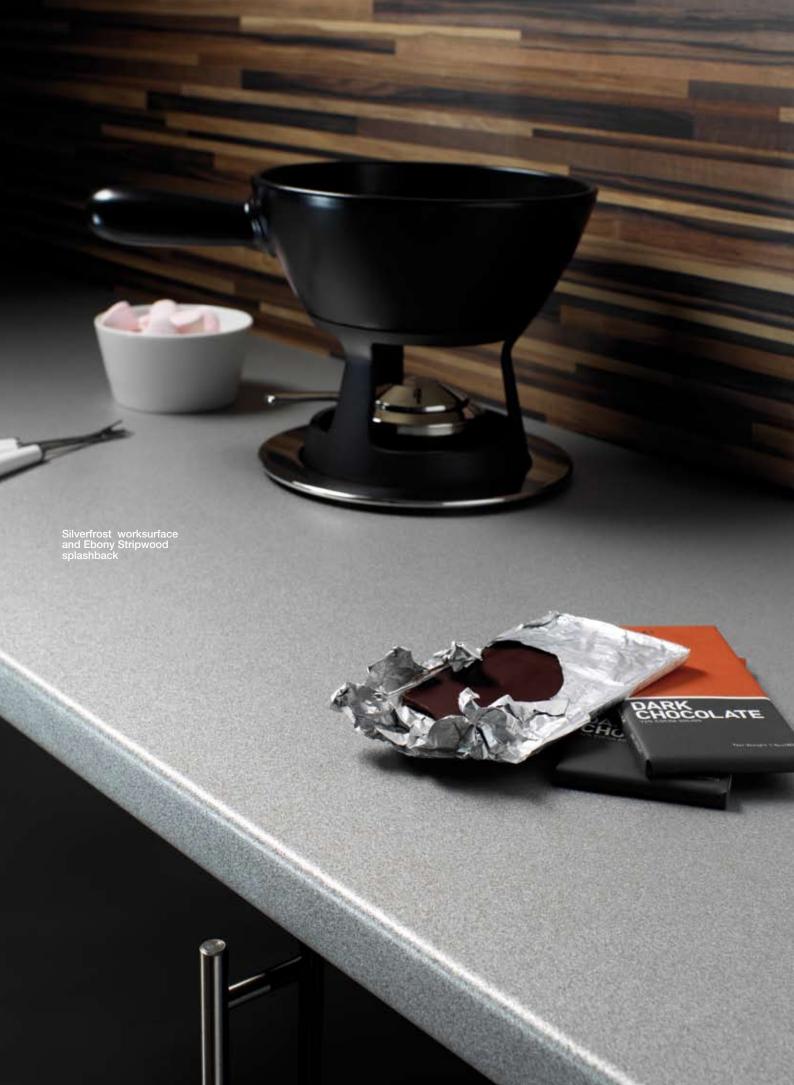

# Inspirational chic

Silverfrost is design and technical brilliance. An outstanding example of laminate innovation. And it's unique to Omega. We know our Brushed Aluminium splashbacks are a design favourite. So, we've developed the technology to produce a metallic design for use not just on splashbacks but also now on worksurfaces. With its gently shimmering surface it offers stunning visual and tactile qualities. And cleverly, it's totally practical for everyday use.