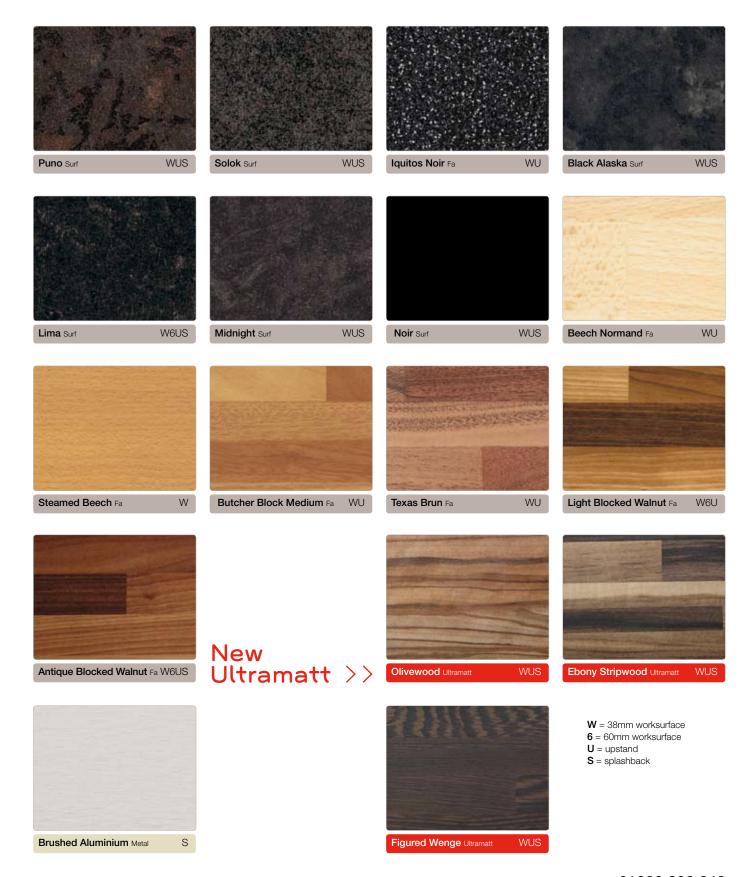

## exotic luxury

The allure of exotic woods is irresistible. Omega re-interprets nature's finest species to offer of the moment contemporary styling. The beautifully sumptuous olivewood, figured wenge and edgy stripwood designs are guaranteed to add design grace. What's more, their stunning visual appearance is enhanced by the sensuous ultramatt texture. This refracts the light beautifully giving an even colour tone the entire length of the worksurface. So it will feel every bit as luxurious as it looks.

Omega is a registered trade mark of Polyrey. Made by Bushboard Limited in the United Kingdom under licence from Polyrey.

Ultramatt worksurface and upstand