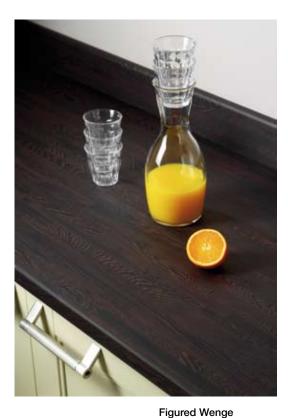

## exotic luxury

The allure of exotic woods is irresistible. Omega re-interprets nature's finest species to offer of the moment contemporary styling. The beautifully sumptuous olivewood, figured wenge and edgy stripwood designs are guaranteed to add design grace. What's more, their stunning visual appearance is enhanced by the sensuous ultramatt texture. This refracts the light beautifully giving an even colour tone the entire length of the worksurface. So it will feel every bit as luxurious as it looks.