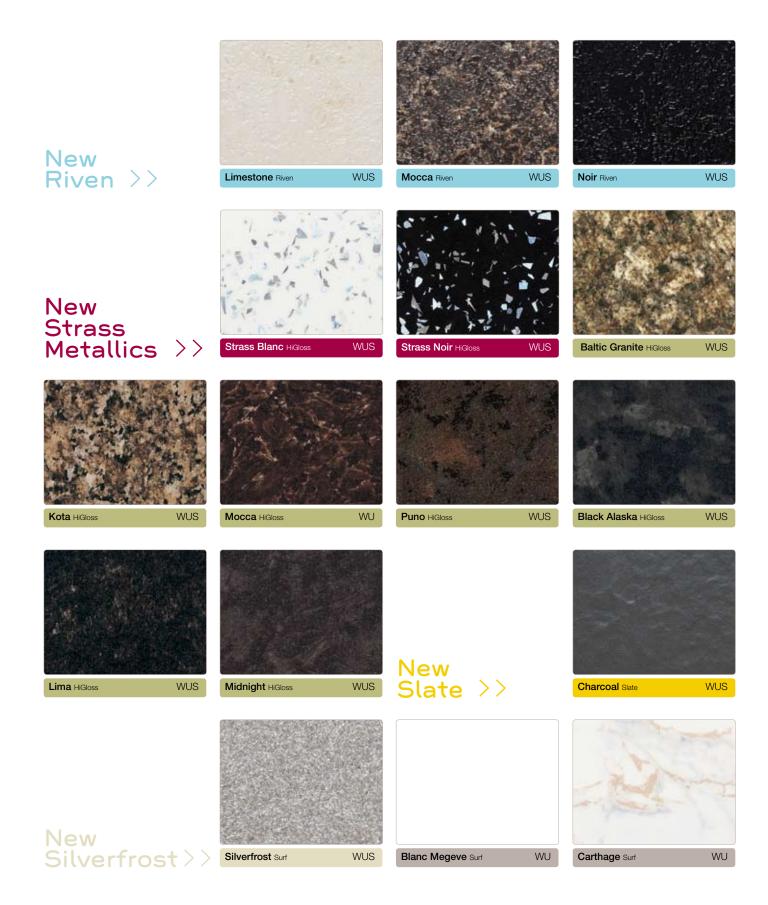

Recognising the appeal of natural stone in the kitchen, there are beautiful designs inspired by slate, limestone and granite complemented by a subtle, riven texture. Add to that some exotic woodgrains with the luxurious feel of being freshly sanded. Or the reflective surface of polished stone that accentuates the pearlescent flecks within the design. And last but by no means least, the unique introduction of silver metallic worksurfaces that open up a host of design possibilities.

### gorgeous and glamorous

Give your kitchen some full-on glamour with the Strass designs. Available in black or white, their monochromatic appeal is undercut with silver flecks that dance delicately under the light. Add to that the glossy, reflective surface and you have a design reminiscent of polished stone. Expensive looking. And underliably gorgeous.

## natural beauty

Nostalgic. Timeless. And incredibly fashionable.

That's the appeal of natural stone for worksurfaces. Omega captures the authenticity of limestone and slate with its delicate colour palette. But it's the innovative surface textures that bring the designs to life, giving them a luxuriousness to envy.

## black is beautiful

Always. The unique colour that says smart, classic, glamorous or contemporary. Noir Riven takes black to a new design level. It combines the luxury appeal of black gloss, with a gently riven texture that's less high maintenance and more easy living.

# Inspirational chic

Silverfrost is design and technical brilliance. An outstanding example of laminate innovation. And it's unique to Omega. We know our Brushed Aluminium splashbacks are a design favourite. So, we've developed the technology to produce a metallic design for use not just on splashbacks but also now on worksurfaces. With its gently shimmering surface it offers stunning visual and tactile qualities. And cleverly, it's totally practical for everyday use.