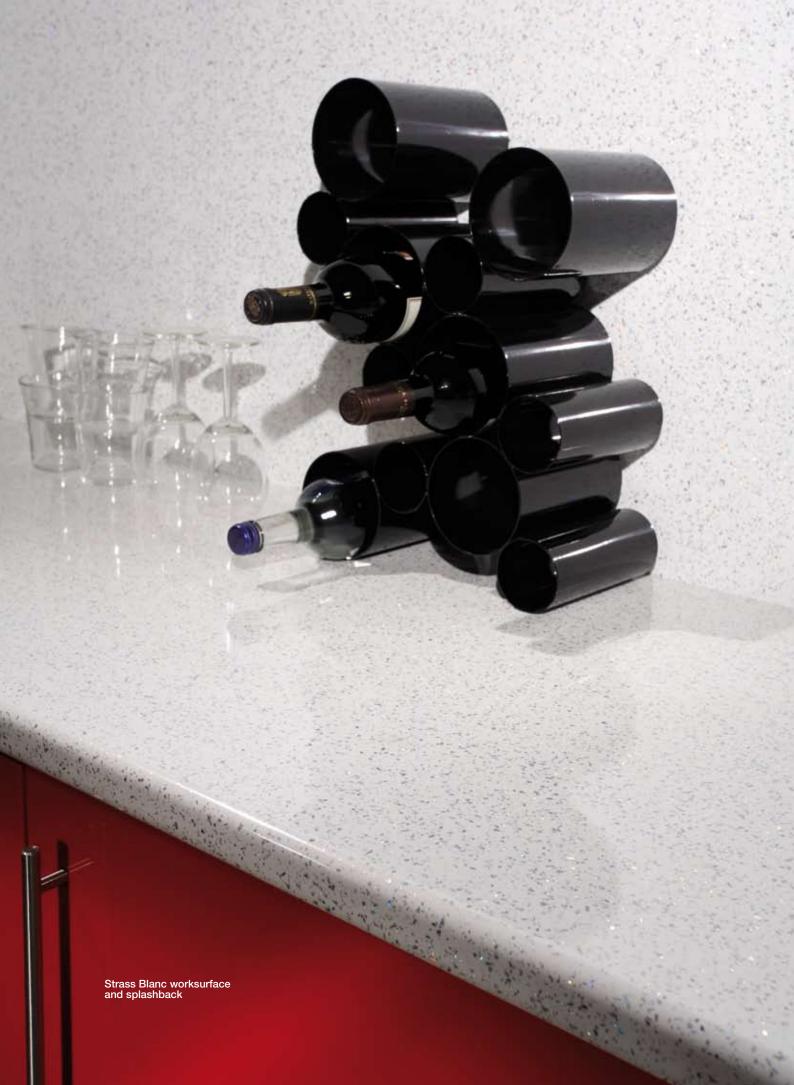

### gorgeous and glamorous

Give your kitchen some full-on glamour with the Strass designs. Available in black or white, their monochromatic appeal is undercut with silver flecks that dance delicately under the light. Add to that the glossy, reflective surface and you have a design reminiscent of polished stone. Expensive looking. And underliably gorgeous.

Just like other high fashion, high gloss worksurfaces, Strass designs require some TLC to maintain their luxurious looks. So no chopping, cutting or placing hot items directly onto the surface please.