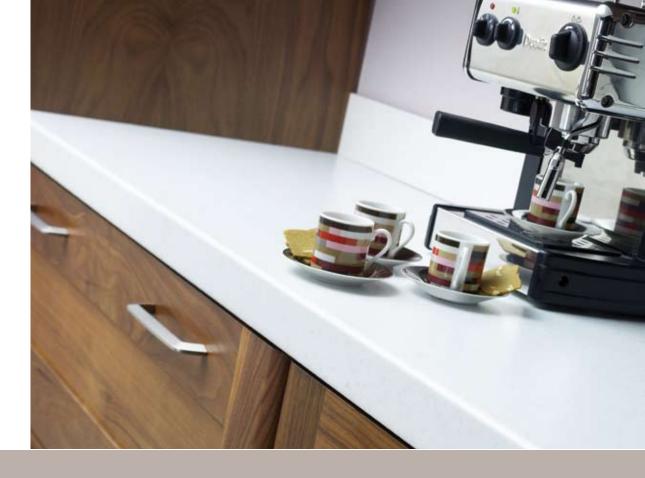

## committed to innovation

At Bushboard, we like to push the design boundaries wher it comes to worksurfaces. That way you can be confident you are choosing a worktop at the forefront of trends. Our Omega range is an exercise in laminate innovation demonstrating the material's vast potential to deliver a lasting design impression.

Omega centres on design and texture combinations that take laminate to a new sensory level. Where the eye and the touch are pleased simultaneously by the way the worksurface looks and by the way it feels.

Omega worksurfaces marry design highlights with empathetic surface textures. They are exciting and engaging. They are also a byword for outstanding quality.

Front cover: